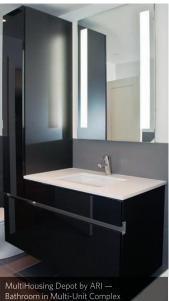

## **Endless Interior Design Options**

- Colors and Edgebanding available in five colors with either matching or simulated brushed aluminum edgebanding.
- Panel Size Options standard panel size of 4' x 8' available in either 1/4" or 3/4" thickness. Additional thicknesses available upon request.
- Double or Single Sided double or single sided flat panel doors with several high-quality melamine backer options.
- Interior Design perfect for surfaces such as cabinetry, vanities, furniture, store fixtures and displays.

Ion-Red

Ion-Bronze

Ion-Black

The luxury collections by Premier EuroCase offer the perfect balance of style and durability in an incredibly fast turnaround time.

Made in North America using only the highest quality materials, latest technologies and advanced manufacturing processes, every piece produced by Premier EuroCase is guaranteed to leave an impression.