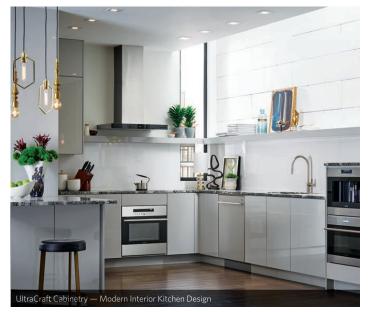

## **Endless Interior Design Options**

- Colors and Edgebanding available in five colors with either matching or simulated brushed aluminum edgebanding.
- Panel Size Options standard panel size of 4' x 8' available in either 1/4" or 3/4" thickness. Additional thicknesses available upon request.
- Double or Single Sided double or single sided flat panel doors with several high-quality melamine backer options.
- Interior Design perfect for surfaces such as cabinetry, vanities, furniture, store fixtures and displays.

Ion-Red

Ion-Bronze

Ion-Black

The luxury collections by Premier EuroCase offer the perfect balance of style and durability in an incredibly fast turnaround time.

Made in North America using only the highest quality materials, latest technologies and advanced manufacturing processes, every piece produced by Premier EuroCase is guaranteed to leave an impression.