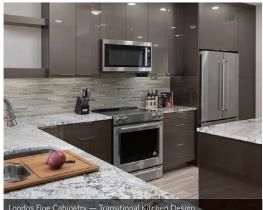

## **Endless Interior Design Options**

- Colors and Edgebanding available in five colors with either matching or simulated brushed aluminum edgebanding.
- Panel Size Options standard panel size of 4' x 8' available in either 1/4" or 3/4" thickness. Additional thicknesses available upon request.
- Double or Single Sided double or single sided flat panel doors with several high-quality melamine backer options.
- Interior Design perfect for surfaces such as cabinetry, vanities, furniture, store fixtures and displays.

Ion-Red

Ion-Bronze

Ion-Black

The luxury collections by Premier EuroCase offer the perfect balance of style and durability in an incredibly fast turnaround time.

Made in North America using only the highest quality materials, latest technologies and advanced manufacturing processes, every piece produced by Premier EuroCase is guaranteed to leave an impression.