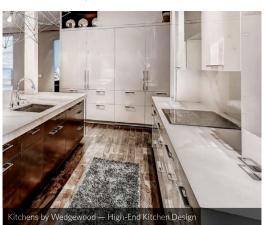

## **Endless Interior Design Options**

- Colors and Edgebanding available in five colors with either matching or simulated brushed aluminum edgebanding.
- Panel Size Options standard panel size of 4' x 8' available in either 1/4" or 3/4" thickness. Additional thicknesses available upon request.
- Double or Single Sided double or single sided flat panel doors with several high-quality melamine backer options.
- Interior Design perfect for surfaces such as cabinetry, vanities, furniture, store fixtures and displays.