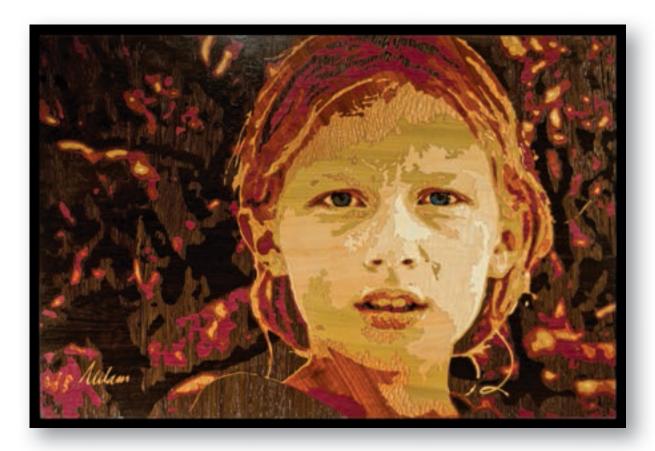

#### FINELINE RECONSTITUTED VENEER

Veneer Technologies offers you and your customers Veneer Tech Fineline reconstituted veneers with a broad choice of great looking reconstituted real wood veneers in a wide variety of useful sizes, plus quick delivery. Veneer Tech Fineline veneers are manufactured with state of the art technology and are responsibly produced, environmentally friendly and FSC 100%, a perfect choice to fit a wide range of real wood veneer applications.