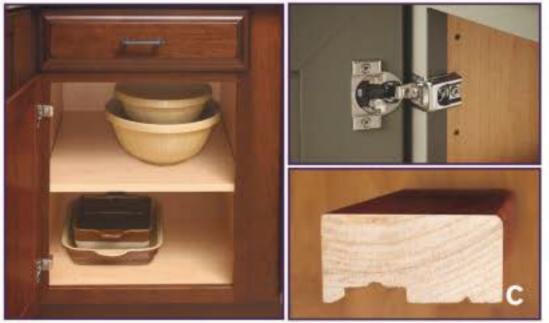

### STANDARD CABINETRY FEATURES

- Sturdy, adjustable 3/4" full-depth shelves provide 25% more storage space.
- PermaSet<sup>™</sup> Bumpers cushion doors and drawers for a quiet close and are securely held in place.
- Concealed Whisper Touch<sup>™</sup> Hinges close doors softly, quietly, and adjust six ways for perfect door alignment.
- Rounded face frames duplicate the appearance of fine furniture, prevent splintering and keep hands scrape-free.
- Cabinet boxes feature I-beam braces or corner blocks for stability and strength.