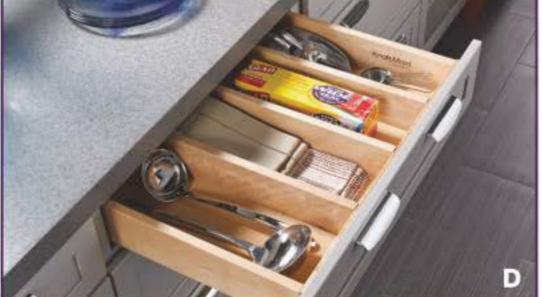

## D STANDARD DRAWER FEATURES

 Full-extension, Whisper Touch<sup>™</sup> Drawer Runners provide easy access to contents and close drawers softly and quietly.

- All-wood drawer boxes with dovetail construction provide strength and durability.
- Greater clearance between the drawer box and face frame enables storage of larger items.
- · 90 pound load capacity provides excellent stability.