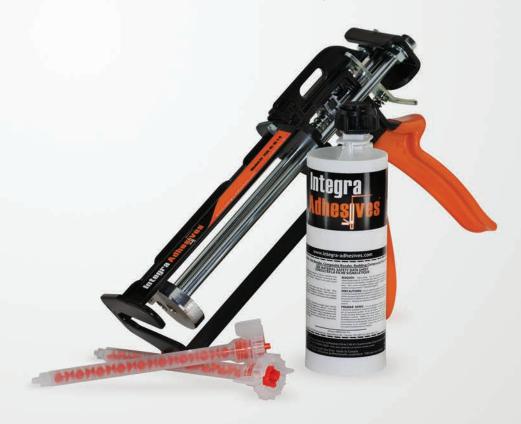

# **SURFACE BONDER XI**

A semi-automated mix and dispenser system composed of a dual component cartridge, static mixer and a hand-held dispenser

The system accurately measures, mixes and dispenses the correct amount of pre-colored adhesive, providing consistent results, fast and uniform cure, reliable bond strength and minimal waste.

# **INTEGRA SURFACE BONDER XI**

Surfacing adhesive for Solid Surface, Quartz, Ceramic, Natural Stone, and more...

# **Dispensing / Packaging**

Surface Bonder Xi is packaged in dual component cartridges as part of a meter/mix/dispense system utilising specialised dispensing guns and static mixing tips. Surface Bonder Xi is available in 100ml, 250ml and 500ml cartridges.