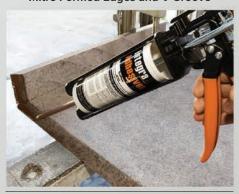

**Deck Seams and Installations** 

Mitre Formed Edges and V-Groove

# **Dispensing / Packaging**

Surface Bonder Xi is packaged in dual component cartridges as part of a meter/mix/dispense system utilising specialised dispensing guns and static mixing tips. Surface Bonder Xi is available in 100ml, 250ml and 500ml cartridges.