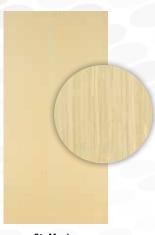

Qtr African Wenge TD - 5843S

Slate BA – 03S

Qtr Zebrano ZB – 011S

PS Walnut WT - 3160C

Qtr Maple MP –168S

Rift White Oak Oak –12-1S

Qtr Wenge WG – 111Q

Qtr Teak TK – 016S

VG Fir Fir – 3Q

Qtr Walnut Qtr Gun Metal Ebony WT – 139S WT – 2450S

Matching Edge-Tape

We try to provide images as life-like as possible, but please understand the actual color will vary. We cannot guarantee that the color you see accurately portrays the true color of the product. Consult product samples accuracy.