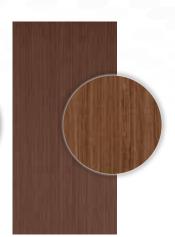

Qtr African Wenge TD - 5843S

Slate BA – 03S

Qtr Zebrano ZB – 011S

PS Walnut WT - 3160C

Qtr Maple MP –168S

Rift White Oak Oak –12-1S

Qtr Wenge WG – 111Q

Qtr Teak TK – 016S