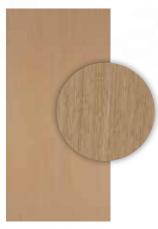

Qtr African Wenge TD - 5843S

Slate BA – 03S

Qtr Zebrano ZB – 011S

PS Walnut WT - 3160C

Qtr Maple MP –168S

Rift White Oak Oak –12-1S

Qtr Wenge WG – 111Q

Qtr Teak TK – 016S

VG Fir Fir – 3Q

Qtr Walnut Qtr Gun Metal Ebony WT – 139S WT – 2450S

Matching Edge-Tape

We try to provide images as life-like as possible, but please understand the actual color will vary. We cannot guarantee that the color you see accurately portrays the true color of the product. Consult product samples accuracy.