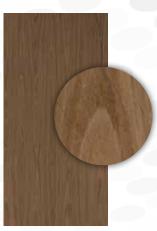

Qtr African Wenge TD - 5843S

Slate BA – 03S

Qtr Zebrano ZB – 011S

PS Walnut WT - 3160C

Qtr Maple MP –168S

Rift White Oak Oak –12-1S

Qtr Wenge WG – 111Q

Qtr Teak TK – 016S

VG Fir Fir – 3Q

Qtr Walnut Qtr Gun Metal Ebony WT – 139S WT – 2450S

Matching Edge-Tape

We try to provide images as life-like as possible, but please understand the actual color will vary. We cannot guarantee that the color you see accurately portrays the true color of the product. Consult product samples accuracy.