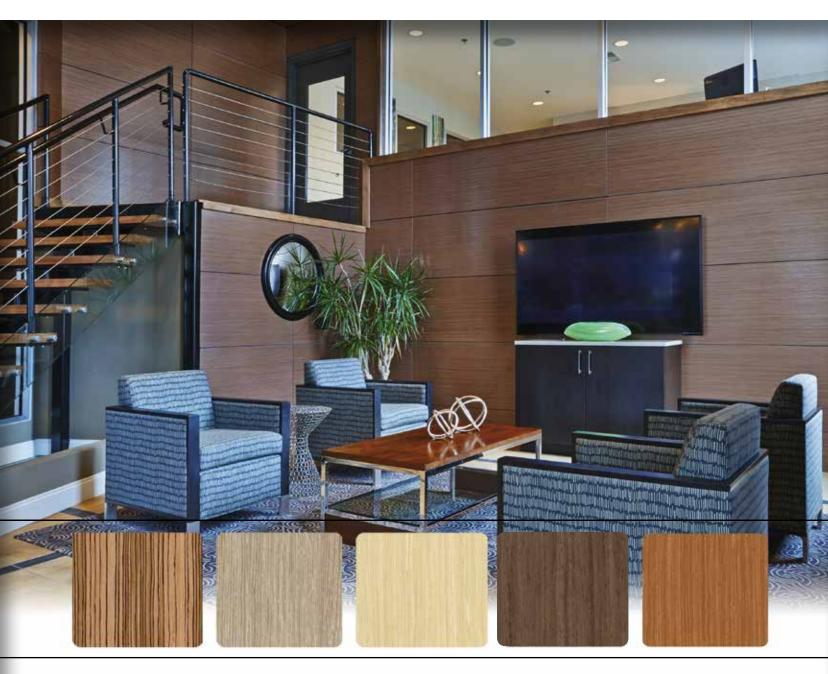

#### **PANEL SIZES**

- 1/4" 4' x 8' or 4' x 10' 2-sided on MDF core
- 3/4" 4' x 8' or 4' x 10' 2-sided on MDF core

Made to order: 25 sheet minimum, 3-4 week lead time

#### **EDGE-TAPE**

- Prefinished Echo Wood veneer edge-tape
- ABS edge-tape available

Available as FSC®\* Mix

FSC Trademark License Code: C010784

Monterey W.Oak – 09S

Napa W.0ak – 801C

Qtr Cherry CH – 311S

Qtr Champagne Champ – 2Q

Qtr African Wenge TD - 5843S

Slate BA – 03S

Qtr Zebrano ZB – 011S

PS Walnut WT - 3160C

Qtr Maple MP –168S

Rift White Oak Oak –12-1S

Qtr Wenge WG – 111Q

Qtr Teak TK – 016S

VG Fir Fir – 3Q

Qtr Walnut Qtr Gun Metal Ebony WT – 139S WT – 2450S

Matching Edge-Tape

We try to provide images as life-like as possible, but please understand the actual color will vary. We cannot guarantee that the color you see accurately portrays the true color of the product. Consult product samples accuracy.