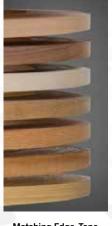

#### **EDGE-TAPE**

- Prefinished Echo Wood veneer edge-tape
- ABS edge-tape available

Available as FSC®\* Mix

FSC Trademark License Code: C010784

Monterey W.Oak – 09S

Napa W.0ak – 801C

Qtr Cherry CH – 311S

Qtr Champagne Champ – 2Q

Qtr African Wenge TD - 5843S

Slate BA – 03S

Qtr Zebrano ZB – 011S

PS Walnut WT - 3160C

Qtr Maple MP –168S

Rift White Oak Oak –12-1S

Qtr Wenge WG – 111Q

Qtr Teak TK – 016S

VG Fir Fir – 3Q

Qtr Walnut Qtr Gun Metal Ebony WT – 139S WT – 2450S

Matching Edge-Tape

We try to provide images as life-like as possible, but please understand the actual color will vary. We cannot guarantee that the color you see accurately portrays the true color of the product. Consult product samples accuracy.