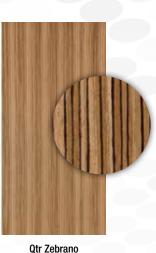

Qtr African Wenge TD - 5843S

Slate BA – 03S

Qtr Zebrano ZB – 011S

PS Walnut WT - 3160C

Qtr Maple MP –168S

Rift White Oak Oak –12-1S

Qtr Wenge WG – 111Q

Qtr Teak TK – 016S