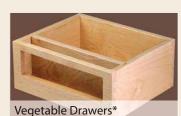

To maximize the functionality of your drawer space BHK offers multiple storage and convenience options. In order to build the highest quality wood drawers, you have to start with the finest quality materials. For that we select from the most beautiful domestic species including Maple, Aspen, Cherry and Red Oak. Our talented staff combines precise craftsmanship with the highest level of attention to detail to create a wide assortment of quality drawers. All drawers come fully assembled.