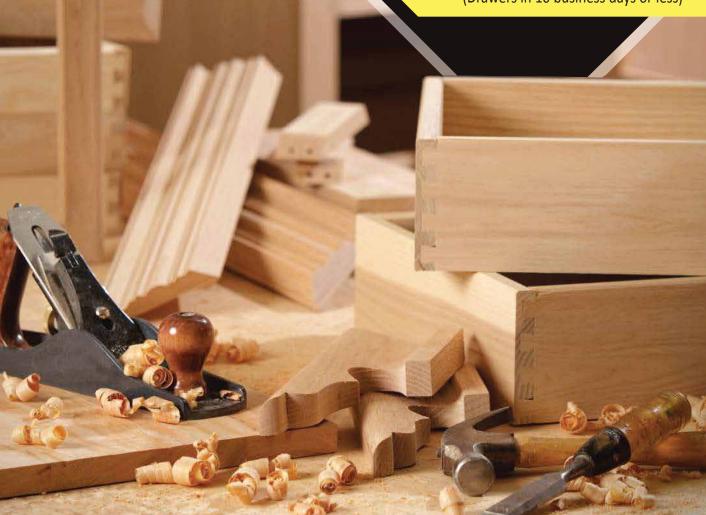

### Fully Assembled Quality Drawer Boxes Ready to Ship in Ten (10) Business Days

At BHK, we know that selecting a drawer manufacturer is a major decision. You want to make sure you get the quality your project demands, the price that affords you a profit and the service you deserve. BHK of America has manufactured quality drawer systems for more than 30 years and has built its success on service, value and superior craftsmanship.

To maximize the functionality of your drawer space BHK offers multiple storage and convenience options. In order to build the highest quality wood drawers, you have to start with the finest quality materials. For that we select from the most beautiful domestic species including Maple, Aspen, Cherry and Red Oak. Our talented staff combines precise craftsmanship with the highest level of attention to detail to create a wide assortment of quality drawers. All drawers come fully assembled.

#### **FEATURES & BENEFITS:**

- Aspen bottom thickness -1/4", Bottom Thickness for Maple, Cherry & Red Oak is 3/8"
- Custom Heights Ranging from 1½" to 15"
- English Dovetail Construction
- 3/8" Bottoms made from VC Plywood
- Durable Clear Satin Finish is Standard (Unfinished or staining available upon request)
- Standard Eased Top Edge (Straight top edge available upon request)
- Front Drilling